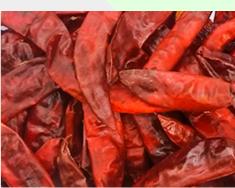

### **Description:**

The good quality, dried, whole, stems less fruit, species Genus Capsicum Frutescens, red to orange red in colour and a pungent hot flavour typical of chilli. Product complies with relevant regulatory requirements.