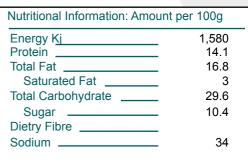

# **Spices**

# Chilli Whole S4 (Stemless) 10Kg

#### **Product ID:**

CHIL048

#### **Product Name:**

Chilli Whole S4 (Stemless) 10Kg

### **Country of Origin:**

India

### **Description:**

The good quality, dried, whole, stems less fruit, species Genus Capsicum Frutescens, red to orange red in colour and a pungent hot flavour typical of chilli. Product complies with relevant regulatory requirements.





## **Intended Use:**

Food supplied as an ingredient for use in further manufacturing or processing

#### **Ingredient Listing:**

Chilli

Pack Size: 10kg
Net Weight: 10
Per Pallet: 32

Product specifications subject to change without notice.