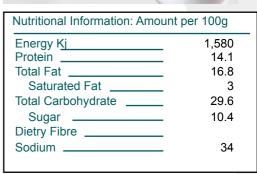

# **Spices**

# Chilli Ground 15-25 SHU SS 25kg

#### **Product ID:**

CHIL044

#### **Product Name:**

Chilli Ground 15-25 SHU SS 25kg

## **Country of Origin:**

India

## **Description:**

The good quality, clean, dried, ground, small-fruited species of genus Capsicum Longi and frutescens. Product is red to orange red with a pungent hot flavour. Product complies with relevant regulatory requirements.





#### **Intended Use:**

Food supplied as an ingredient for use in further manufacturing or processing

# **Ingredient Listing:**

Chilli

Pack Size: 25kg
Net Weight: 25
Per Pallet: 24

Product specifications subject to change without notice.