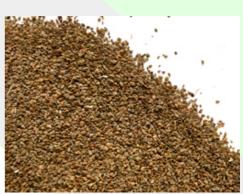

### **Description:**

Whole Celery Seeds Steam Sterilised are light brown in colour and have a clean, true to type flavour and odour. The natural flavours and textures of the seeds are great for making soups, breads, stews and salad dressings. The seeds are kept fresh in 25kg bags and should be stored in a cool, dry place.