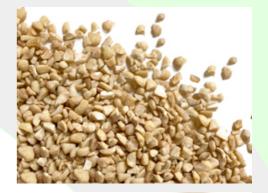

### Cashew Pieces H/T 22.68kg

#### **Product Name:**

Cashew Pieces H/T 22.68kg

#### **Description:**

Cashew Kernels derived through roasting, shelling and peeling raw cashew nuts of the Anacardium Occidentale L. tree.

| Nutritional Information: Amo |         |
|------------------------------|---------|
| Energy Kj                    | _ 2,310 |
| Protein                      | _ 16.8  |
| Total Fat                    | _ 37.8  |
| Saturated Fat                | 6.1     |
| Total Carbohydrate           | _ 24.9  |
| Sugar<br>Dietry Fibre        |         |
| Sodium                       | 12      |
|                              |         |