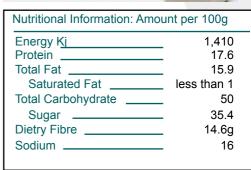

# **Spices**

# Aniseed Whole SS 25kg

#### **Product ID:**

ANIS003SS

#### **Product Name:**

Aniseed Whole SS 25kg

#### **Country of Origin:**

Processed in Australia from imported ingredient, c

### **Description:**

The good quality steam sterilized fruits of Pimpinella anisum Umbelifere family with greenish grey colour and a flavour typical of aniseed, with slight seasonal colour variation. Product complies with regulatory requirements.





## **Intended Use:**

Food supplied as an ingredient for use in further manufacturing or processing

#### **Ingredient Listing:**

Aniseed Whole

Pack Size: 25kg
Net Weight: 25
Per Pallet: 18

Product specifications subject to change without notice.