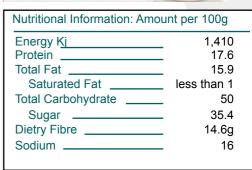

# **Spices**

# Aniseed Ground SS 25kg

#### **Product ID:**

**ANIS0031SS** 

#### **Product Name:**

Aniseed Ground SS 25kg

#### **Country of Origin:**

Processed in Australia from imported ingredient, c

## **Description:**

The good quality, steam sterilized and ground fruits of Pimpinella anisum. Product is greenish grey in colour with a flavour typical of aniseed.





# **Intended Use:**

Food supplied as an ingredient for use in further manufacturing or processing

### **Ingredient Listing:**

**Aniseed Ground** 

Pack Size: 25kg
Net Weight: 25
Per Pallet: 24

Product specifications subject to change without notice.