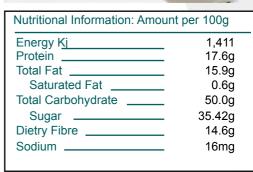

# **Spices**

# Aniseed Whole 25kg

#### **Product ID:**

ANIS003

#### **Product Name:**

Aniseed Whole 25kg

## **Country of Origin:**

Turkey/Egypt

### **Description:**

Aniseed whole is green to grey in colour with a flavour typical of aniseed. This spice adds colour and flavour to foods like breads, vegetables and curries. Its freshly sealed in 25kg bags and should be kept in a cool, dry place for a long shelf life.





#### **Intended Use:**

Food Ingredient. Uses can include for breads, sauces, curries, meat & vegetables

#### **Ingredient Listing:**

Aniseed Whole

Pack Size: 25kg
Net Weight: 25
Per Pallet: 32

Product specifications subject to change without notice.