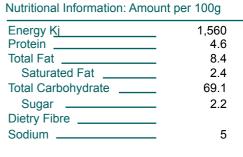

## **Spices**

### Anise Star Broken 10kg

#### **Product ID:**

ANIS0001-10

#### **Product Name:**

Anise Star Broken 10kg

#### **Country of Origin:**

China

#### **Description:**

The good quality, kibbled and whole fruits of Illicum verum, Family: Magnoliaceae. Product is light and dark brown in colour with a flavour typical of Anise star. Product must comply with all relevant regulatory requirements.





# Nutritional Information: Amount per 100g

## Food supplied as an ingredient for use in further manufacturing or

processing

#### **Ingredient Listing:**

Anise Star Broken

**Intended Use:** 

10kg **Pack Size:** 10 **Net Weight:** 48 **Per Pallet:** 

Product specifications subject to change without notice.