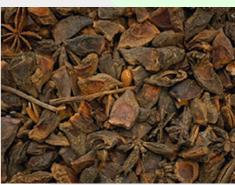

#### **Description:**

The good quality, kibbled and whole fruits of Illicum verum, Family: Magnoliaceae. Product is light and dark brown in colour with a flavour typical of Anise star. Product must comply with all relevant regulatory requirements.