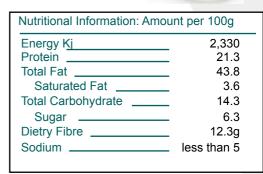

#### **Ingredient Listing:**

Almond (100%)

Pack Size: 12.5kg
Net Weight: 12.5
Per Pallet: 80

Product specifications subject to change without notice.