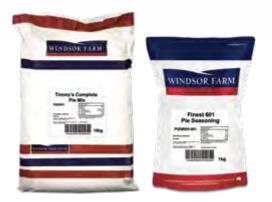

| Pie Seasonings                                                                      | 1kg | 2kg | 5kg | 10kg | 15kg |
|-------------------------------------------------------------------------------------|-----|-----|-----|------|------|
| Pie Finest 601 Seasoning                                                            | •   |     |     |      | •    |
| Pie Finest 601 Mix                                                                  |     | •   |     |      | •    |
| Pie Timmy's Complete Mix                                                            |     |     |     |      | •    |
| Pie Complete Chicken Mix                                                            |     |     | •   |      | •    |
| Sausage Roll Complete Mix GF                                                        |     |     |     | •    |      |
| All pie seasonings are non GMO & Australian Made. Also available MSG Free, Low salt |     |     |     |      |      |