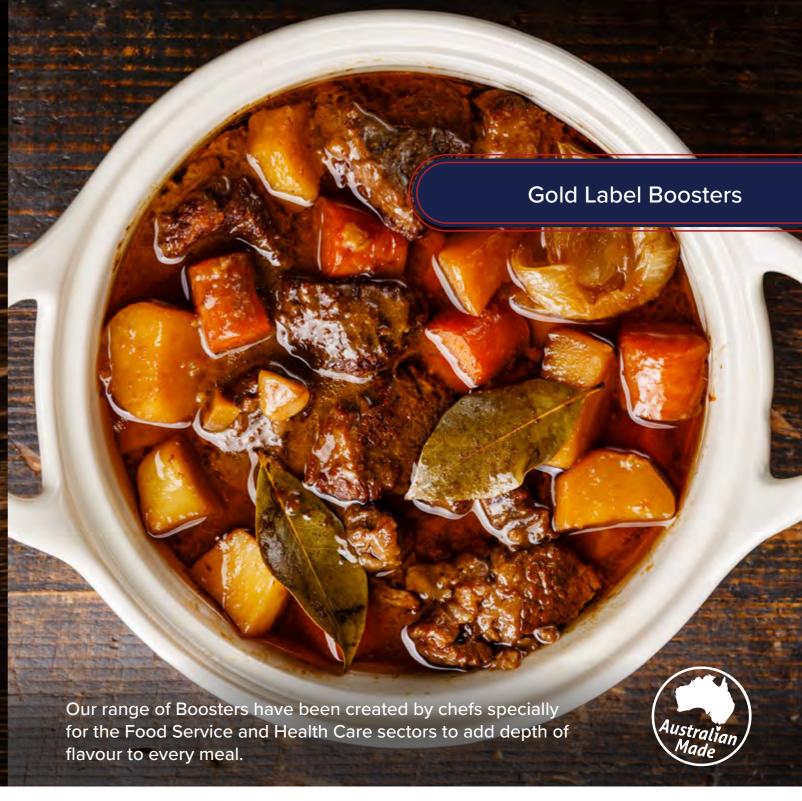

| Boosters                              | 1kg Pouch | 2kg Pail | 7.5kg Pail | 8kg Pail |  |
|---------------------------------------|-----------|----------|------------|----------|--|
| Beef                                  | •         | •        |            | •        |  |
| Chicken                               | •         | •        | •          | •        |  |
| Mushroom                              | •         |          | •          |          |  |
| NO MSG. NDG AVAILABLE! VEGAN FRIENDLY |           |          |            |          |  |