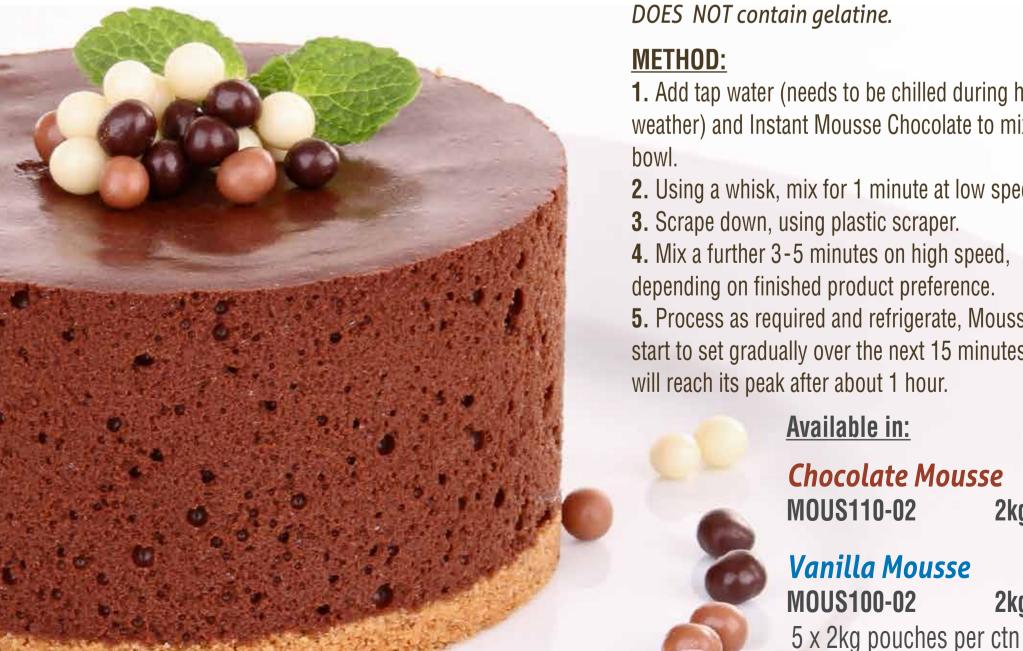

**1.** Add tap water (needs to be chilled during hot weather) and Instant Mousse Chocolate to mixing

**2.** Using a whisk, mix for 1 minute at low speed.

**3.** Scrape down, using plastic scraper.

4. Mix a further 3-5 minutes on high speed, depending on finished product preference.

5. Process as required and refrigerate, Mousse will start to set gradually over the next 15 minutes and

2kg

2kg

Frutex Australia | 18 St Albans Rd, Kingsgrove, NSW, 2208 enquiries@frutex.com.au | frutex.com.au